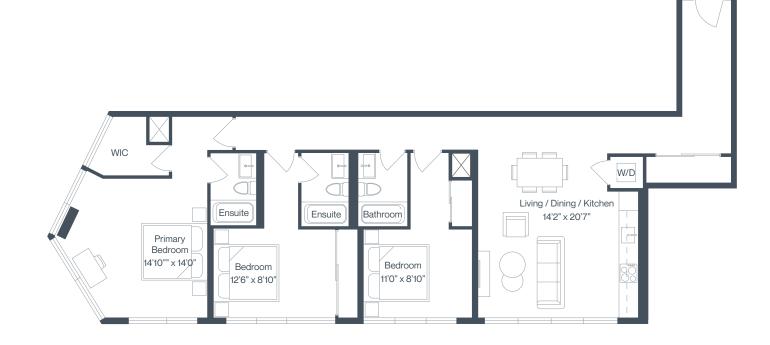

## Lavender

| 3            |
|--------------|
| 3            |
| 302, 402     |
| 1406 sq. ft. |
|              |